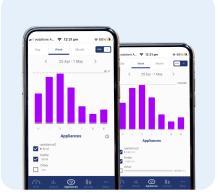

The Powersensor app shows real-time and his or cal energy data across the whole of house including appliances.

## Empower customers with appliance level insights

Provide real-time insights into individual appliances' energy consumption to empower customers energy efficiency.