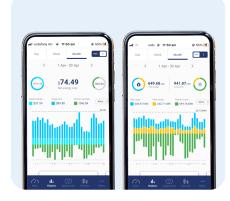

The Powersensor app shows real-time and his or cal energy data across the whole of house including appliances.

### **Energy Solution**

Our energy solution monitors appliances, provides energy bills in advance, manage tariffs, and drive daa for smarter energy choices.