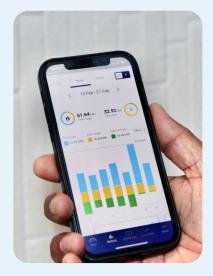

The Powersensor app shows real-time and his or cal energy data across the whole of house including appliances.