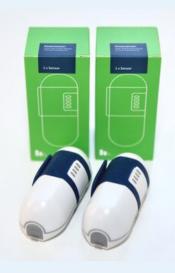

## How Powersensor drives customer data.

**The Sensor** 

Our sensor detects usage in a home and sends this data to the cloud every 30s to ensure you stay informed of energy usage, all the time.

The Plug

Our WiFi Plug acts as a gateway transmitting data directly from appliances, to provide real-time insights. The App

### **Technical Specifications**

| ₽ sor                                       | Battery powered with a rechargeable 2400mAh 3.7V Lithium Ion<br>battery   Suitable for outdoor use at 0 to 50°C.   Dimensions: 9cm x<br>4.2cm x 3.2cm.   Sensor mounting: Silicone strap or reclosable<br>fastener as appropriate.   Comes with USB charging cable.                                                                                                                                 |  |
|---------------------------------------------|-----------------------------------------------------------------------------------------------------------------------------------------------------------------------------------------------------------------------------------------------------------------------------------------------------------------------------------------------------------------------------------------------------|--|
| Plug Communications &<br>Wireless Protocols | Standard three-pin AU/NZ power plug: 240 V AC 50Hz 10A.   It uses<br>less than 1W o er to operate.   Indoor use only up to 40°C.  <br>9.9cm (Height) cm (Width) x 3.8cm (Depth, excluding pins).  <br>84 grams.   2.4GHz WiFi and Bluetooth.   Permanent internet.  <br>Connection required.                                                                                                        |  |
| Wireless Range                              | Bluetooth: Sensor to Plug within about 10m or two rooms.   WiFi:<br>Plug and Sensor to WiFi Access Point up to 50m.   Note: Actual<br>range is dependent on your home environment, especially<br>obstructions such as walls and ceilings, and interference from other<br>devices and appliances.   Search our Help Centre on the<br>Powersensor website for tips about improving wireless coverage. |  |
| Compatibility                               | Single phase sites only without battery.                                                                                                                                                                                                                                                                                                                                                            |  |
| Supported Tariffs                           | Flat rate, Time-of-use, Feed-in-tariff, and Solar Time-of-export (WA DEBS).                                                                                                                                                                                                                                                                                                                         |  |
| Accuracy App                                | Within 5%. Commonly with 1-2% accuracy.                                                                                                                                                                                                                                                                                                                                                             |  |
| Installation instructions                   | iOS and Android. Refer to the respective app stores for supported versions. Easy app-guided self-installation.                                                                                                                                                                                                                                                                                      |  |
| Warranty                                    | 1 Year - See Terms and Conditions.                                                                                                                                                                                                                                                                                                                                                                  |  |