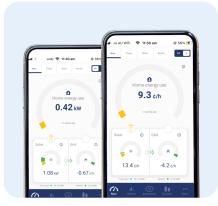

The Powersensor app shows real-time and his or cal energy data across the whole of house including appliances.

### **Energy Solution**

Our energy solution monitors appliances, provides energy bills in advance, manage tariffs, and drive daa for smarter energy choices.

#### **Essential Solar Solution**

Maximise your solar usage and gain untapped and valuable insights into grid and solar usage, optimise FiT's and monitor energy consumption

#### **Advanced Solar Solution**

Keep track of production, consumption and export data all in one place. Our intuitive smartphone app provides realtime, comprehensive data for an entire household.